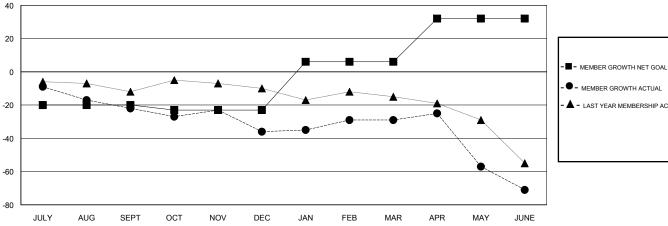

## GOALS AND ACTUAL MEMBERS CUMULATIVE

| JULY AUG         | SEPI OCI NOV | DEC JAN FEB MAI                               | R APR | MAY JUNE                        |                                          |   |
|------------------|--------------|-----------------------------------------------|-------|---------------------------------|------------------------------------------|---|
| DROPPED CLUBS: 0 |              | 27 CLUBS OF 46 ADDED 1 OR MORE<br>NEW MEMBERS |       | GENDER DISTRI<br>MALE<br>FEMALE | BUTION<br>1,300 (77.75%)<br>372 (22.25%) |   |
| DROPPED MEMBERS  |              |                                               |       | Women Percentage F              | iscal Year Goal: 22%                     |   |
| DECEASED         | 23           | CLICK HERE FOR CUMULATIVE                     |       | TOTAL FAMILY UNIT MEMBERS       |                                          | 0 |
| CLUB CANCELLED   | 0            | MEMBERSHIP DATA                               |       | FAMILY MEMBERS PAYING HALF DUES |                                          |   |
| OTHER 165        |              |                                               |       |                                 |                                          |   |
| TOTAL            | 188          |                                               |       |                                 |                                          |   |